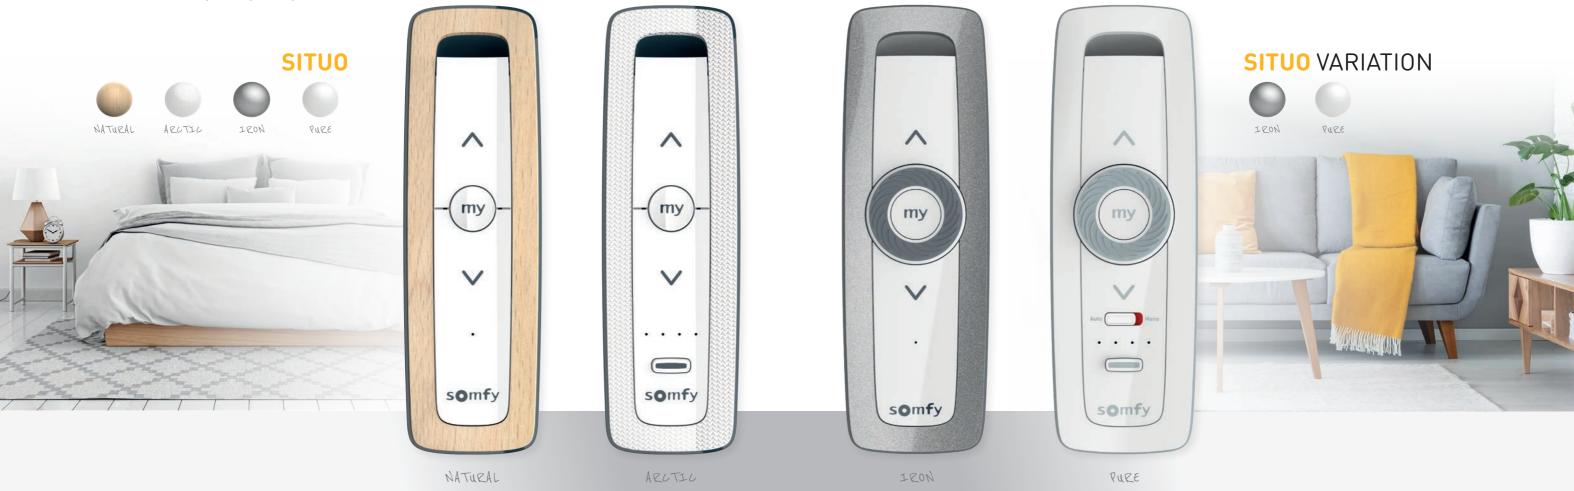

## **SITUO**

- Manage rolling shutters, awnings, blinds, curtains, lighting and exterior heating.
- Available in 1 channel (1 application or 1 group of applications) and 5 channels, to control up to 5 applications or groups of applications.

## **SITUO VARIATION**

- Manage internal and external venetian blinds, rolling shutters, awnings, blinds, curtains, lighting and exterior heating.
- Control tilting of venetian blinds, rolling shutters with slats, adjust or dim lighting and heating, thanks to the scroll wheel.
- Available in 1 channel (1 application or 1 group of applications) and 5 channels, to control up to 5 applications or groups of applications.