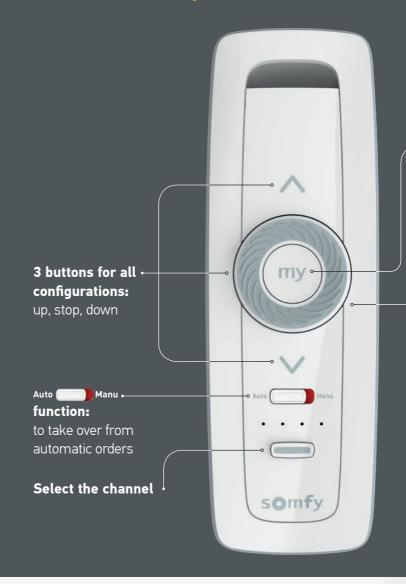

#### • «my» function:

play your favourite position. The «my» function lets you program your favourite setting, and find it again with one click. Whatever did you do before?

• Innovative & patented scroll wheel on Situo Variation: easily, precisely and quickly tilt and dim to adjust orientation and intensity of slats or lights.