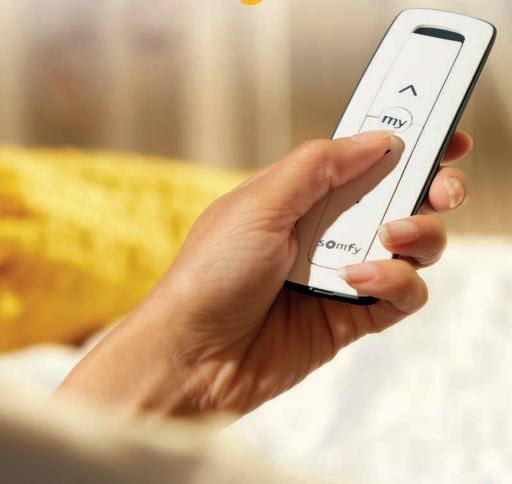

#### • «my» function:

play your favourite position. The «my» function lets you program your favourite setting, and find it again with one click. Whatever did you do before?

• Innovative & patented scroll wheel on Situo Variation: easily, precisely and quickly tilt and dim to adjust orientation and intensity of slats or lights.