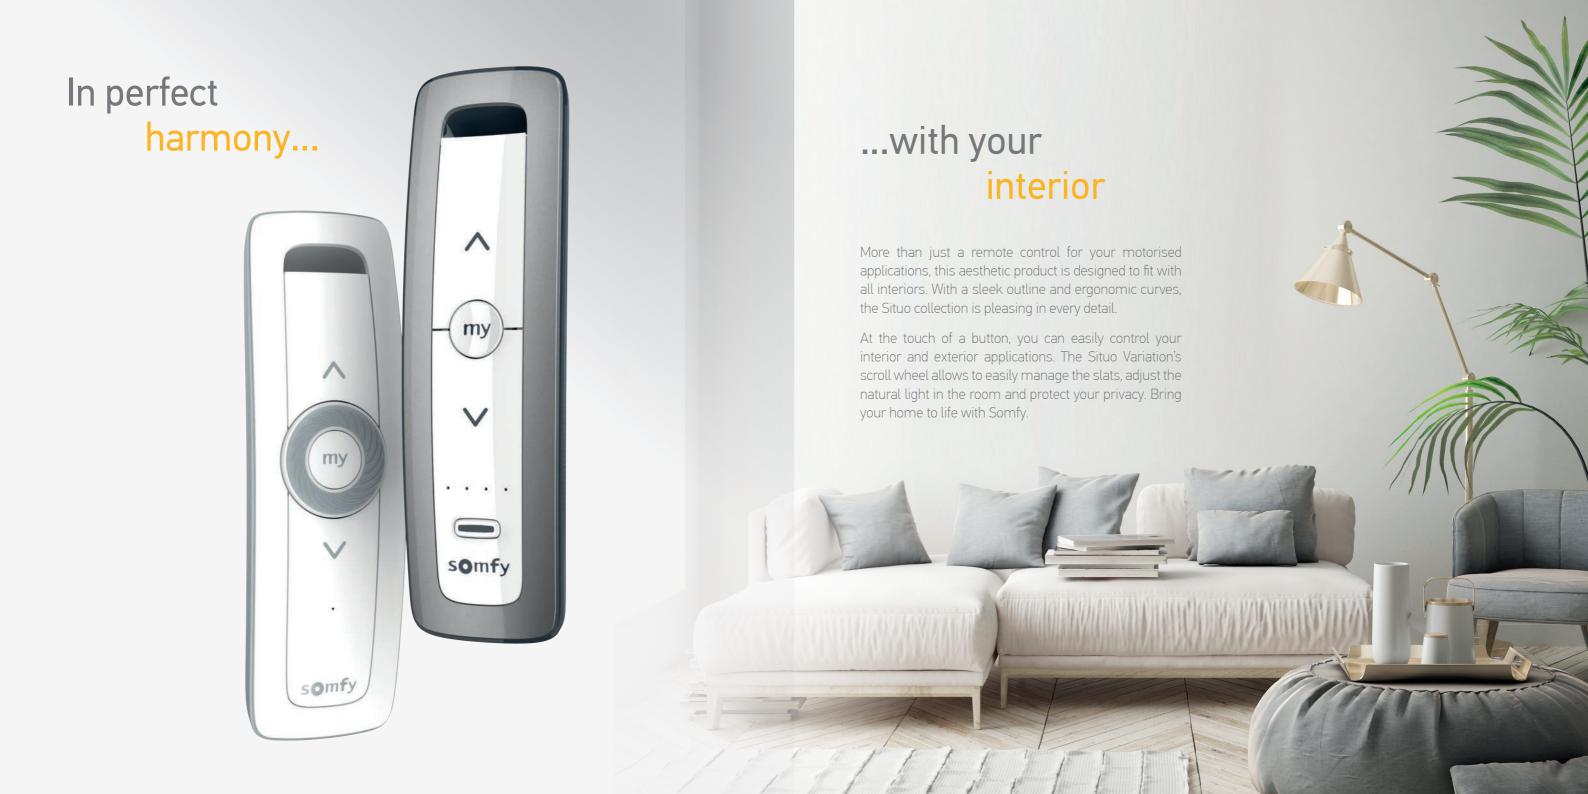

# Timeless and refined design

With Situo and Situo Variation remote controls, expect the best design.

The finishes match your personal style in every room of your house and blend seamlessly into your interior decor. Modern soft-touch, flawless handling and discreet wall support, every detail has been elaborated for your day-to-day comfort.

#### • «my» function:

play your favourite position. The «my» function lets you program your favourite setting, and find it again with one click. Whatever did you do before?

• Innovative & patented scroll wheel on Situo Variation: easily, precisely and quickly tilt and dim to adjust orientation and intensity of slats or lights.